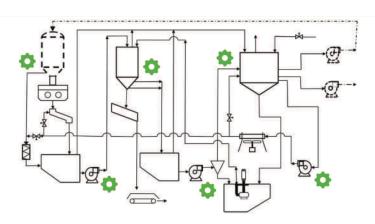

# Find out more:

⊕ art-envis.com

ENVIRONMENTAL COKE HANDLING OPERATION

The Control System is designed especially for controlling and monitoring all the equipment and processes in the ECHO system.

It is programmed for a safe, efficient, reliable and economical operation of the ECHO system.