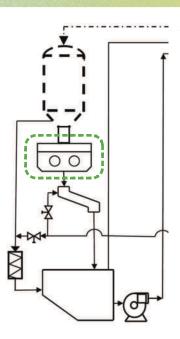

### Find out more:

**⊕** art-envis.com

ENVIRONMENTAL COKE HANDLING OPERATION

The double roll Inline Coke Crusher is the result of 25 years of successful technical development and operation.

As one of the core components of the ECHO system, the Coke Crusher easily processes all types of petrol coke, such as sponge, shot or anode-grade coke.