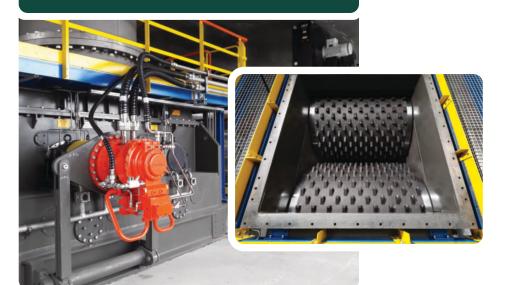

### Find out more:

**⊕** art-envis.com

ENVIRONMENTAL COKE HANDLING OPERATION

The double roll Inline Coke Crusher is the result of 25 years of successful technical development and operation.

As one of the core components of the ECHO system, the Coke Crusher easily processes all types of petrol coke, such as sponge, shot or anode-grade coke.

#### **Technical Features:**

Capacity: Up to 1,000 t/h
Feed size: 1000 mm particles
Outlet size: 100 mm particles

Torque: Up to 70,000 Nm per roller

Speed: 0 ... 70 rpm

(forward/reverse)

Efficient. Reliable.