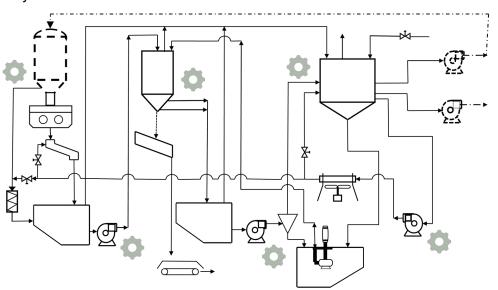

# **Control System**

ENVIRONMENTAL COKE HANDLING OPERATION

The Control System is designed especially for controlling and monitoring all the equipment and processes in the ECHO system. It is programmed for a safe, efficient, reliable and economical operation of the ECHO system.