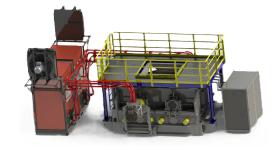

## Inline Coke Crusher EC

ENVIRONMENTAL COKE HANDLING OPERATION

The double roll Inline Coke Crusher is the result of 25 years of successful technical development and operation. As one of the core components of the ECHO system, the Coke Crusher easily processes all types of petrol coke, such as sponge, shot or anode-grade coke.