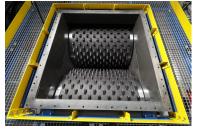

#### Tough

- ✓ Long life cycle
- ✓ Case up to 80 mm thick
- ✓ Withstand abrasion and corrosion
- ✓ Low maintenance effort