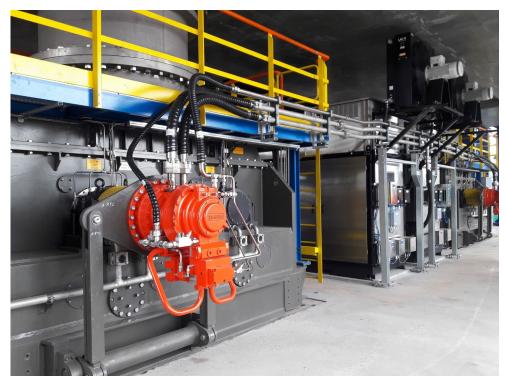

## Inline Coke Crusher EC

ENVIRONMENTAL COKE HANDLING OPERATION

The double roll Inline Coke Crusher is the result of 25 years of successful technical development and operation. As one of the core components of the ECHO system, the Coke Crusher easily processes all types of petrol coke, such as sponge, shot or anode-grade coke.

#### Technical Features:

Capacity: Up to 1,000 t/h

Feed size: 1000 mm particles

Outlet size: 100 mm particles

Torque: Up to 70,000 Nm per roller

Speed: 0 ... 70 rpm (forward/reverse)